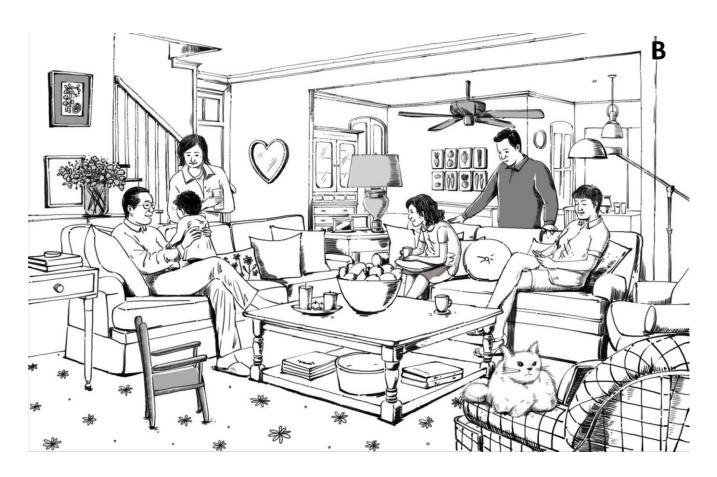

## THERE IS / THERE ARE with PREPOSITIONS

Look at the picture and decide if each statement is true or false.

- 1. There are seven people in the picture. TRUE / FALSE
- 2. There is a cat on a chair. TRUE / FALSE
- 3. There is a woman standing behind a sofa. TRUE / FALSE
- 4. There aren't any cups on the table. TRUE / FALSE
- 5. There are some books under the coffee table. TRUE / FALSE
- **6.** There is a small chair in front of the coffee table. **TRUE / FALSE**
- 7. There aren't any children in the living room. TRUE / FALSE
- 8. There are some flowers in front of a man. TRUE / FALSE
- **9.** There is a fan in the picture. **TRUE / FALSE**
- 10. There is a small dog next to a chair. TRUE / FALSE